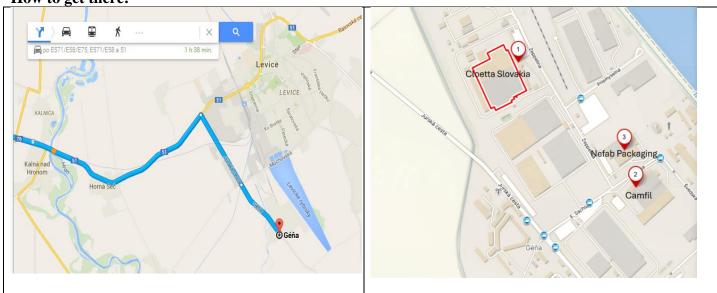

How to get there:

GPS: 48.191784, 18.603054 <a href="https://maps.app.goo.gl/6ShWSm2BQ9L9MxEM6">https://maps.app.goo.gl/6ShWSm2BQ9L9MxEM6</a>